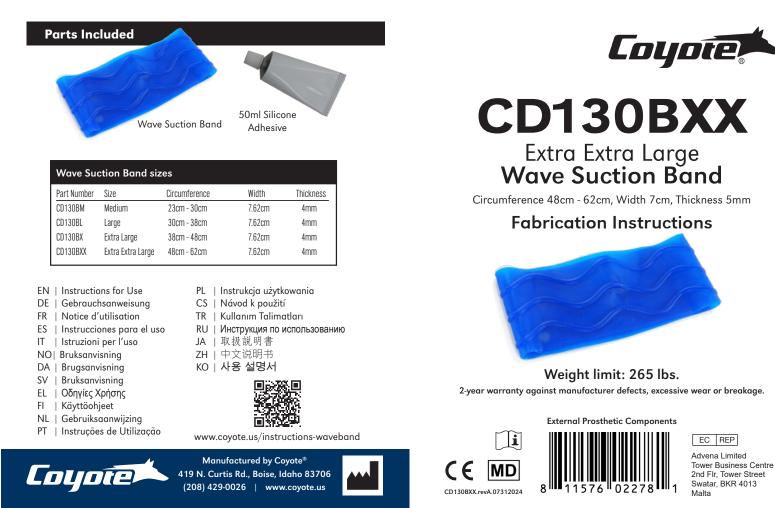

## Attaching Seal Band

Clean liner attachment area with acetone prior to gluing.

2

6

10

1 With liner on patient position band in desired location.

5 Tape off both ends of the band.

**9** Smooth the silicone out with a tongue depressor. Make sure to saturate the material.

Mark band location on distal and proximal sides of band.

and proximal sides of 3 For

For unconventional band position mark band in multiple locations.

7 Add extra tape to protect a wider area.

**1** Smooth the silicone out.