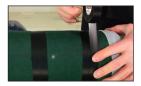

## Attaching Seal Band

Clean liner attachment area with acetone prior to gluing.

2

6

10

1 With liner on patient position band in desired location.

5 Tape off both ends of the band.

**9** Smooth the silicone out with a tongue depressor. Make sure to saturate the material.

Mark band location on distal and proximal sides of band.

and proximal sides of 3 For

For unconventional band position mark band in multiple locations.

7 Add extra tape to protect a wider area.

**1** Smooth the silicone out.