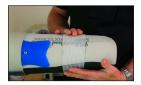

12 Carefully place the seal band over the glued area.

4 Wrap the liner with electrical tape or vinyl tape next to the band without over lapping it.

8 Put a bead of silicone adhesive around the liner about the thickness of a pencil.

**13** Center the band with tape to the edges.

Check the edges for areas that need more silicone adhesive.

Remove the band

**14** Push the air bubbles out from under the band

**15** Remove the tape from the liner.