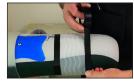

**13** Center the band with tape to the edges.

Check the edges for areas that need more silicone adhesive.

Remove the band

**14** Push the air bubbles out from under the band

**15** Remove the tape from the liner.

**16** Create a seal band edge with silicone adhesive.

**17** Roll tape next to band edge approximately 1/4 inch space from band.

**18** Smooth silicone into fabric and band. Making a sealed edge.

**19** Remove tape.