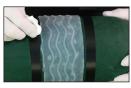

12 Carefully place the seal band over the glued area.

4 Wrap the liner with electrical tape or vinyl tape next to the band without over lapping it.

8 Put a bead of silicone adhesive around the liner about the thickness of a pencil.

**13** Center the band with tape to the edges.

Check the edges for areas that need more silicone adhesive.

Remove the band

**14** Push the air bubbles out from under the band

**15** Remove the tape from the liner.