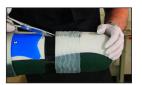

**13** Center the band with tape to the edges.

Check the edges for areas that need more silicone adhesive.

Remove the band

**14** Push the air bubbles out from under the band

**15** Remove the tape from the liner.

**16** Create a seal band edge with silicone adhesive.

**17** Roll tape next to band edge approximately 1/4 inch space from band.

**18** Smooth silicone into fabric and band. Making a sealed edge.

**19** Remove tape.