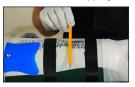

12 Carefully place the seal band over the glued area.

4 Wrap the liner with electrical tape or vinyl tape next to the band without over lapping it.

8 Put a bead of silicone adhesive around the liner about the thickness of a pencil.